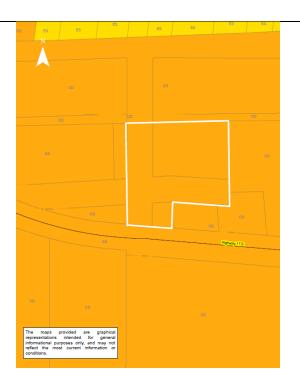

| Part of PIN: 42168-0154 | Part of PCL 5895 SEC DKF; LT 127 |
|-------------------------|----------------------------------|
|                         | PL M63; LT 128 PL M63; LT 129 PL |
|                         | M63; LT 130 PL M63; LT 131 PL    |
|                         | M63; LT 132 PL M63 AS IN LT11720 |
|                         | EXCEPT LT44615 & LT47704;        |
|                         | EXCEPTING THEREOUT ALL           |
|                         | MINES, MINERALS AND MINING       |
|                         | RIGHTS, THE OWNERSHIP            |
|                         | HAVING BEEN SEVERED UNDER        |
|                         | TRANSFER LT1437; LT 133 PL       |
|                         | M63; KENORA                      |
|                         |                                  |