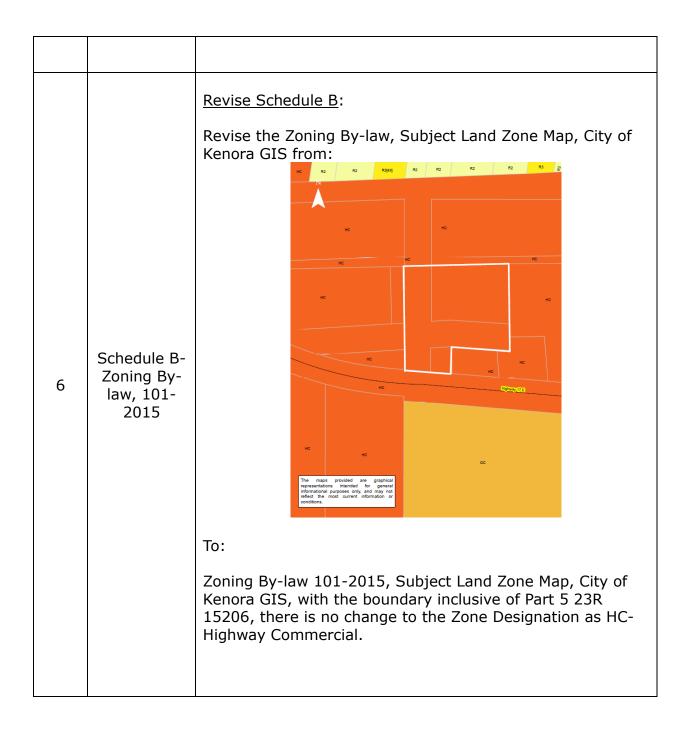

|   |                                              | Part of PIN: 42168-0154                                                                                                                        | Part of PCL 5895 SEC DKF; LT 127 PL M63; LT 128 PL M63; LT 129 PL M63; LT 130 PL M63; LT 131 PL M63; LT 132 PL M63 AS IN LT11720 EXCEPT LT44615 & LT47704; EXCEPTING THEREOUT ALL MINES, MINERALS AND MINING RIGHTS, THE OWNERSHIP HAVING BEEN SEVERED UNDER TRANSFER LT1437; LT 133 PL M63; KENORA |  |
|---|----------------------------------------------|------------------------------------------------------------------------------------------------------------------------------------------------|-----------------------------------------------------------------------------------------------------------------------------------------------------------------------------------------------------------------------------------------------------------------------------------------------------|--|
|   |                                              | Part of PIN: 42168-0155                                                                                                                        | Part of PCL 17841 SEC DKF; PT LT 129 PL M63; PT LT 130 PL M63; PT LT 131 PL M63 AS IN LT47704; EXCEPTING THEREOUT ALL MINES, MINERALS AND MINING RIGHTS, THE OWNERSHIP HAVING BEEN SEVERED UNDER TRANSFER LT1437; KENORA                                                                            |  |
|   |                                              | Damassa and sanlaras                                                                                                                           |                                                                                                                                                                                                                                                                                                     |  |
| 2 | Schedule A<br>Aerial Maps-<br>Contour<br>Map | Remove and replace:  Remove Schedule A- Contour Map, page 22 of 39 of the RFP documents.  Replace with Attachment #1 to this Addendum: Revised |                                                                                                                                                                                                                                                                                                     |  |
|   |                                              | Contour Map, inclusive of Part 5, 23R15206.                                                                                                    |                                                                                                                                                                                                                                                                                                     |  |
| 3 | Schedule A<br>Parcel<br>Register             | Addition:  Addition of Parcel Register for PIN: 42168-0155, attached to this Addendum as Attachment #2.                                        |                                                                                                                                                                                                                                                                                                     |  |
| 4 | Schedule A<br>Site<br>Servicing<br>Map       | Addition:  Addition of Site Servicing Map, attached to this Addendum as Attachment #3.                                                         |                                                                                                                                                                                                                                                                                                     |  |
| 5 | Schedule B<br>Official Plan,<br>2015         | Revise Schedule B:  Revise the Official Plan, 2015, Subject Land Designation Map, City of Kenora GIS from:                                     |                                                                                                                                                                                                                                                                                                     |  |

#### To:

Official Plan, 2015, Subject Land Designation Map, City of Kenora GIS, with the boundary inclusive of Part 5, 23R 15206, there is no change to the Official Plan Designation as CD- Commercial Development.