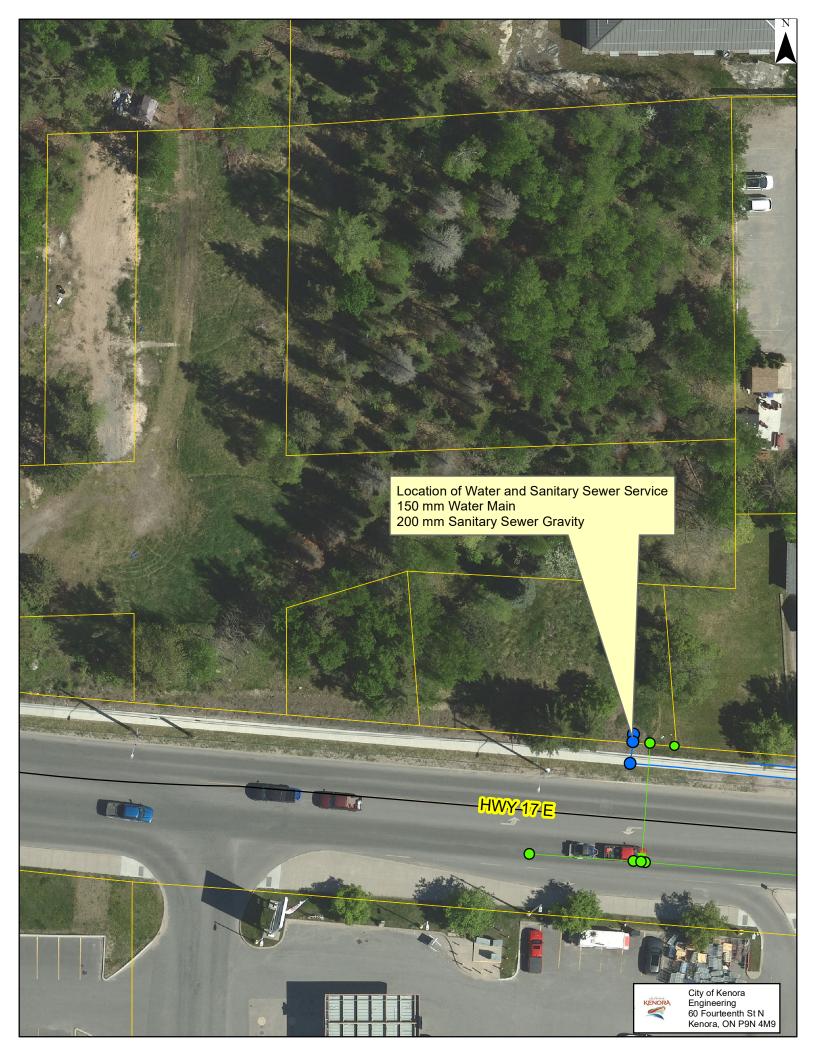

LUDES AL   | L DOCUMENT TYPES (DE | LETED INSTRUMENTS NO | OT INCLUDED) **     |                                       |               |
| KN46510     | 2012/04/30    | TRANS PERSONAL REP   | \$95,000             | WILLIS, LORELEI MAE | THE CORPORATION OF THE CITY OF KENORA | С             |
| REI         | MARKS: PLANNI | NG ACT STATEMENTS    |                      |                     |                                       |               |
| 23R15206    | 2025/04/15    | PLAN REFERENCE       |                      |                     |                                       | С             |



Date: June 11, 2025

Owner: City of Kenora

Title: RFP- Purchase and Development of Municipally Owned Highway

Commercial Lands on Highway 17E, Kenora ON

# Attachment #3

Site Servicing Map