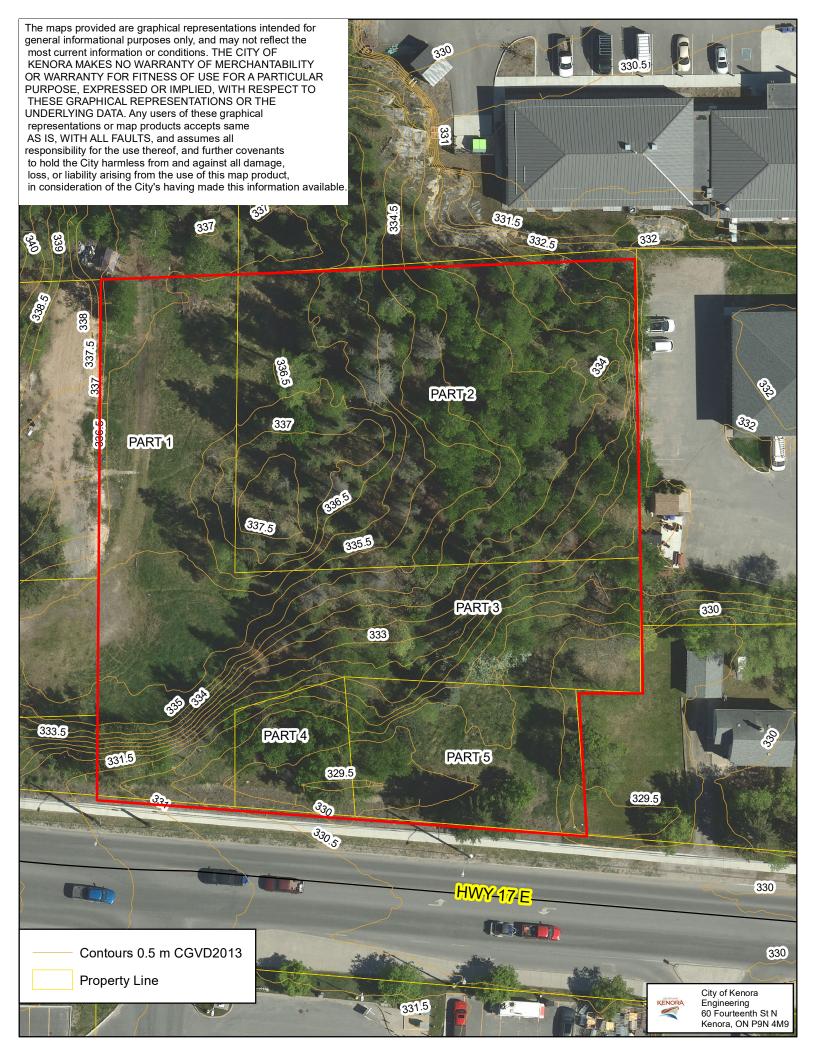

# Attachment #1

Contour Map

Date: June 11, 2025

Owner: City of Kenora

Title: RFP- Purchase and Development of Municipally Owned Highway

Commercial Lands on Highway 17E, Kenora ON