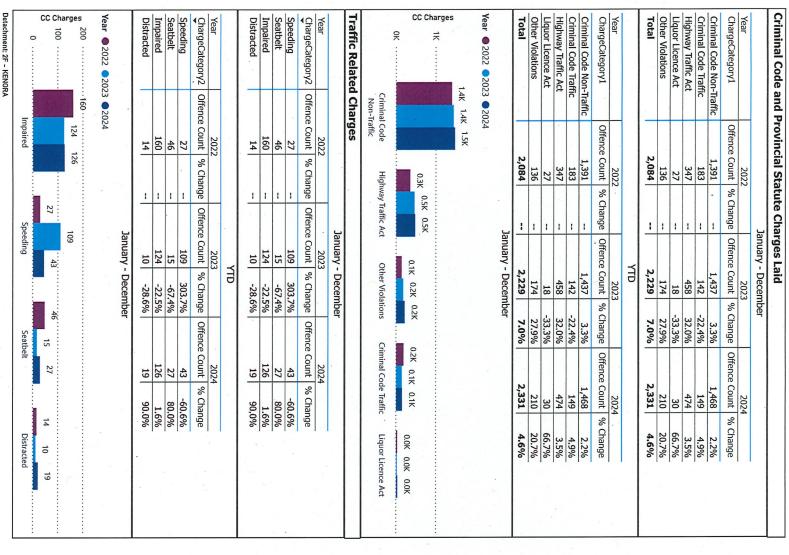

# 16. Statistical Reporting

## 16.1 November 2024 Kenora OPP stats

Acting Detachment Commander Jim Neild provided the Board a map to demonstrate the boundary of the Kenora OPP Detachment area.

Various reports were provided to the Board which included both for the Kenora specific area as well as the District.

Members of the Board support the new reporting statistics provided. The Board will receive a month by month report with information only and a quarterly report where the commander walks through the data with the Board.