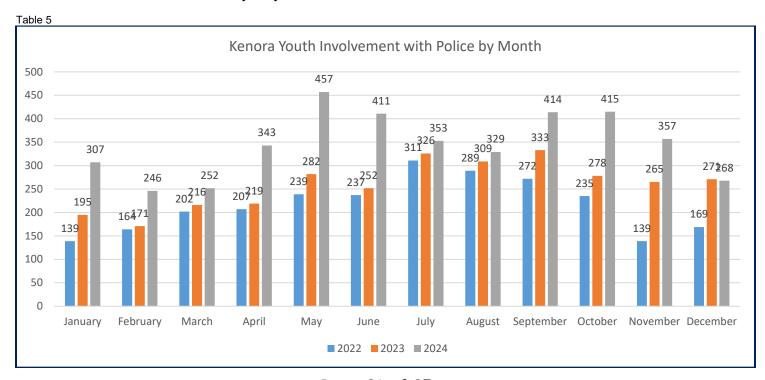

## 16.1 November 2024 Kenora OPP stats

Acting Detachment Commander Jim Neild provided the Board a map to demonstrate the boundary of the Kenora OPP Detachment area.

Various reports were provided to the Board which included both for the Kenora specific area as well as the District.

Councillor Manson provided feedback to the Detachment Commander that the Kenora Library has seen a significant improvement to the activity in the washrooms there since the extension of the shelter operating hours and the presence of the OPP.

Members of the Board support the new reporting statistics provided. The Board will receive a month by month report with information only and a quarterly report where the commander walks through the data with the Board.