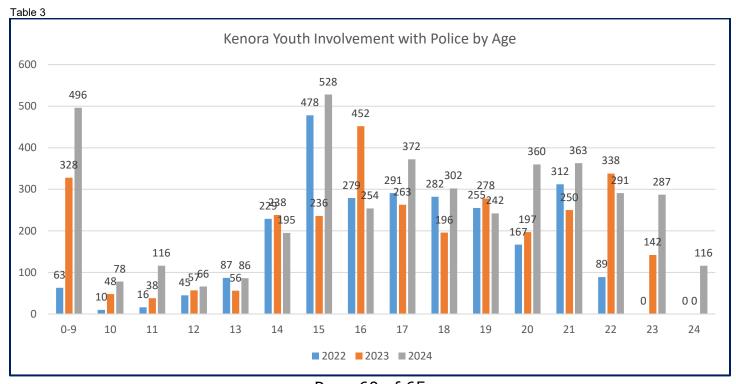

Routine Information requiring protection. This report and the information contained therein is for the attention of any law enforcement agency and may be disseminated at the discretion of the recipient.

• Females have been the gender with the most involvement with police throughout the three-year reporting period. In 2024, 2436 of the reported 4152 youth involvements, (59%) were with female youth.



During 2024 youth involved occurrences, there were 528 or 13% reported to be 15 years old. There was
also a large quantity of 17-year-old youth involved in reported occurrences. 372 or 9% of the total youth
occurrences involved a 17-year-old. For those occurrences involving youth aged 0-9, most were listed as
victims/witnesses involved in family disputes and domestic disturbance situations.





### Regional Operational Analyst Program

#### Protected A Low Sensitivity

Routine Information requiring protection. This report and the information contained therein is for the attention of any law enforcement agency and may be disseminated at the discretion of the recipient.

- Occurrence types for reported occurrences involving youth were reviewed. In 2024, a substantial
  percentage, 2054 or 49% were social disorder type calls. (LLCA, Trouble with Youth, Missing Person,
  Disturb the Peace).
- Violent Crimes were the second highest call type. These types include Assaults, Sexual Assaults, Threats, Harassment, Robbery and Weapons calls.



 May 2024 saw a significant increase in youth involvement with officers, which carried over into June before dropping back down to previous invo