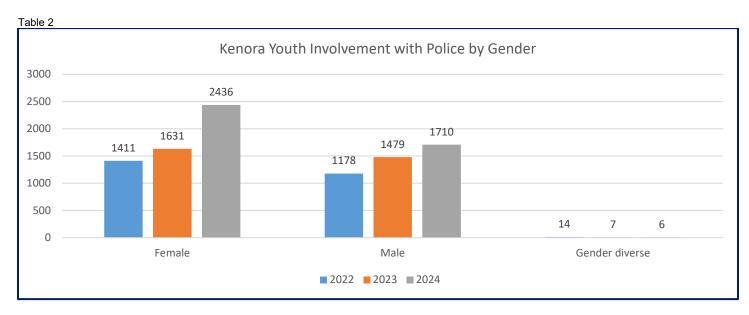

st youth interactions with police at 4152 involvements.
- Several youths have had multiple involvements with police throughout the year. Of the totals indicated, there were 1396 unique youth involved with police in 2024, 1130 unique youth involved with police in 2023, and 822 unique youth involved with police in 2022.





Regional Operational Analyst Program

#### Protected A Low Sensitivity

Routine Information requiring protection. This report and the information contained therein is for the attention of any law enforcement agency and may be disseminated at the discretion of the recipient.

• Females have been the gender with the most involvement with police throughout the three-year reporting period. In 2024, 2436 of the reported 4152 youth involvements, (59%) were with female youth.



During 2024 youth involved occurrences, there were 528 or 13% reported to be 15 years old. There was
also a large quantity of 17-year-old youth involved in reported occurrences. 372 or 9% of the total youth
occurrences involved a 17-year-old. For those occurrences involving youth aged 0-9, most were listed as
victims/witnesses involved in family disputes and domestic disturbance situations.





### Regional Operational Analyst Program

#### Protected A Low Sensitivity

Routine Information requiring protection. This report and the information contained therein is for the attention of any law enforcement agency and may be disseminated at the discretion of the recipient.

- Occurrence types for reported occurrences involving youth were reviewed. In 2024, a substantial
  percentage, 2054 or