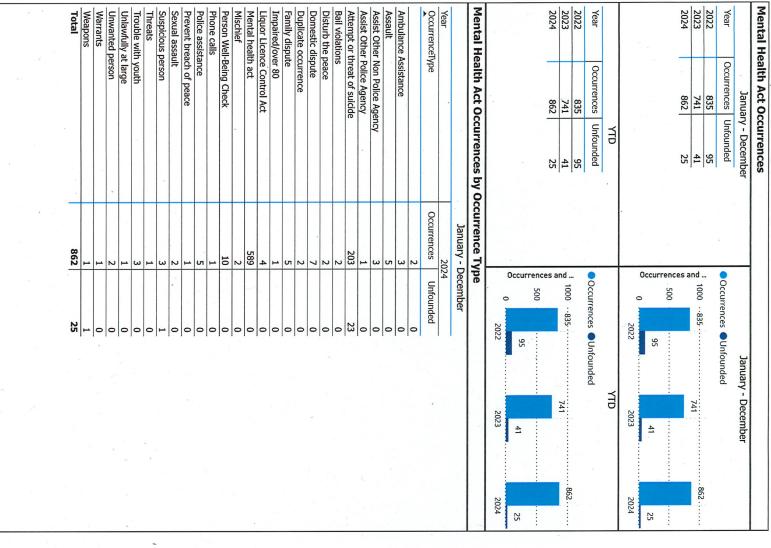

## 16.1 November 2024 Kenora OPP stats

Acting Detachment Commander Jim Neild provided the Board a map to demonstrate the boundary of the Kenora OPP Detachment area.

Various reports were provided to the Board which included both for the Kenora specific area as well as the District.

Members of the Board support the new reporting statistics provided. The Board will receive a month by month report with information only and a quarterly report where the commander walks through the data with the Board.