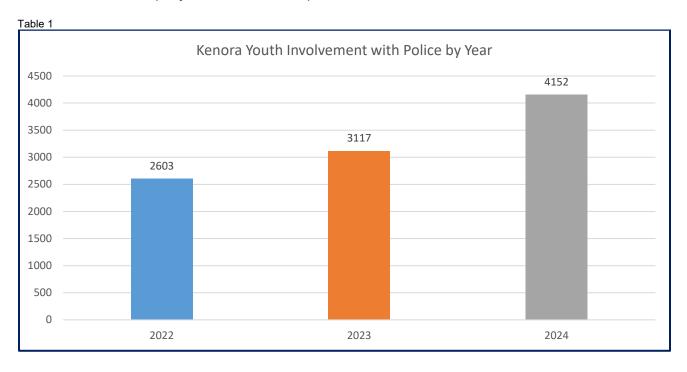

fic youth involvement with police in Kenora.
- Report period to cover 2022-2024.
- Information to be used to assist with youth engagement.
- Identifiable information removed from the report but available to detachment upon request.

### **Analysis**

- Every year since 2022, the total number of youth (aged 0-24), having interactions with police has risen. Since 2022, there has been a 60% increase in the number of interactions with youth in Kenora (2F00).
- 2024 had the highest youth interactions with police at 4152 involvements.
- Several youths have had multiple involvements with police throughout the year. Of the totals indicated, there were 1396 unique youth involved with police in 2024, 1130 unique youth involved with police in 2023, and 822 unique youth involved with police in 2022.





Regional Operational Analyst Program

#### Protected A Low Sensitivity

Routine Information requiring protection. This report and the information contained therein is for the attention of any law enforcement agency and may be disseminated at the discretion of the recipient.

• Females have been the gender with the most involvement with police throughout the three-year reporting period. In 2024, 2436 of the reported 4152 youth involvements, (59%) were with female youth.



During 2024 youth involved occurrences, there were 528 or 13% reported to be 15 years old. There was
also a large quantity of 17-year-old youth involved in reported occurrences. 372 or 9% of the total youth
occurrences involved a 17-year-old. For those occurrences involving youth aged 0-9, most were listed as
victims/