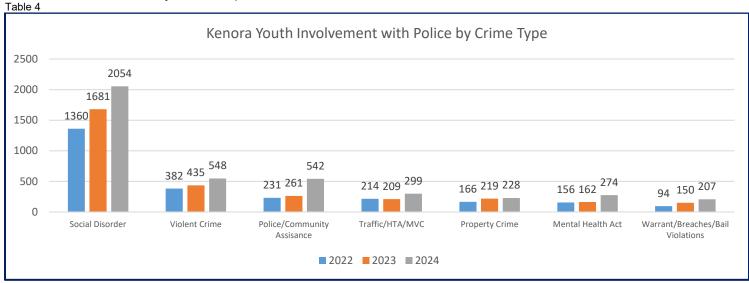

## 16.1 November 2024 Kenora OPP stats

Acting Detachment Commander Jim Neild provided the Board a map to demonstrate the boundary of the Kenora OPP Detachment area.

Various reports were provided to the Board which included both for the Kenora specific area as well as the District.

Councillor Manson provided feedback to the Detachment Commander that the Kenora Library has seen a significant improvement to the activity in the washrooms there since the extension of the shelter operating hours and the presence of the OPP.

Members of the Board support the new reporting statistics provided. The Board will receive a month by month report with information only and a quarterly report where the commander walks through the data with the Board.