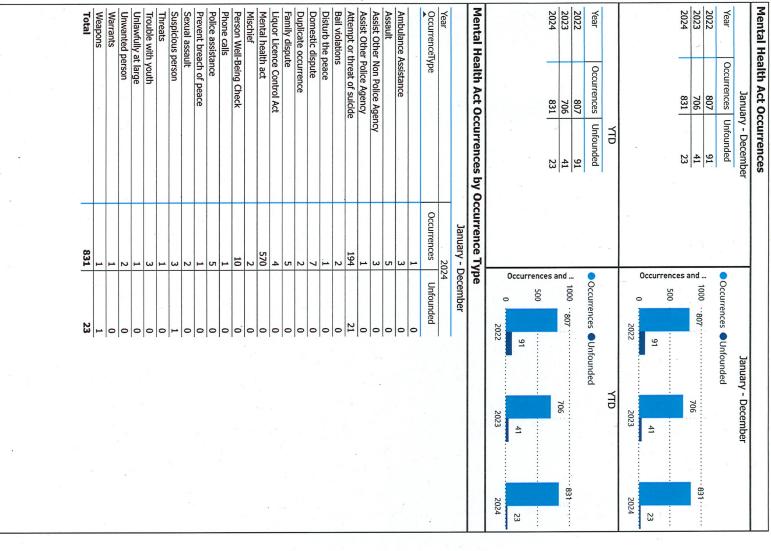

# 16. Statistical Reporting

## 16.1 November 2024 Kenora OPP stats

Acting Detachment Commander Jim Neild provided the Board a map to demonstrate the boundary of the Kenora OPP Detachment area.

Various reports were provided to the Board which included both for the Kenora specific area as well as the District.

Members of the Board support the new reporting statistics provided. The Board will receive a month by month report with information only and a quarterly report where the commander walks through the data with the Board.