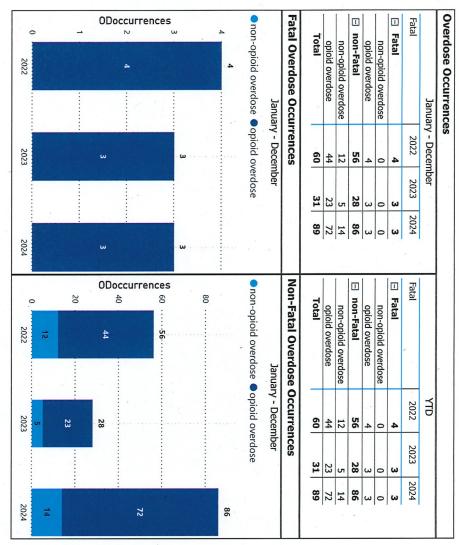

## 16.1 November 2024 Kenora OPP stats

Acting Detachment Commander Jim Neild provided the Board a map to demonstrate the boundary of the Kenora OPP Detachment area.

Various reports were provided to the Board which included both for the Kenora specific area as well as the District.

Members of the Board support the new reporting statistics provided. The Board will receive a month by month report with information only and a quarterly report where the commander walks through the data with the Board.