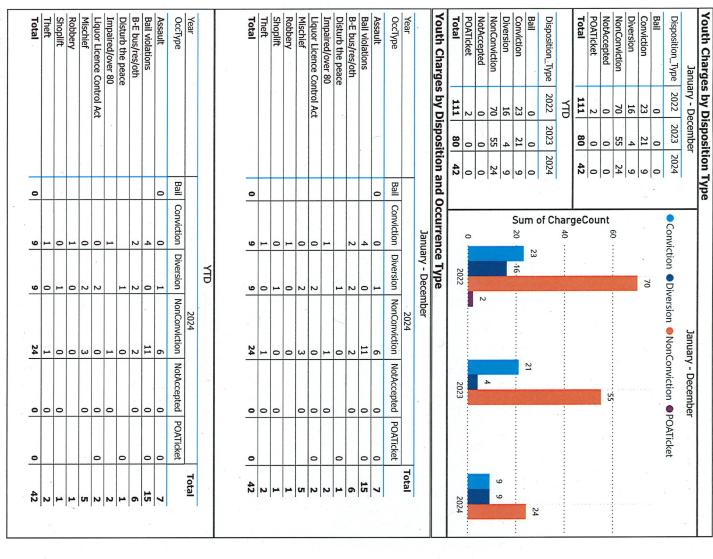

# 16. Statistical Reporting

## 16.1 November 2024 Kenora OPP stats

Acting Detachment Commander Jim Neild provided the Board a map to demonstrate the boundary of the Kenora OPP Detachment area.

Various reports were provided to the Board which included both for the Kenora specific area as well as the District.

Members of the Board support the new reporting statistics provided. The Board will receive a month by month report with information only and a quarterly report where the commander walks through the data with the Board.